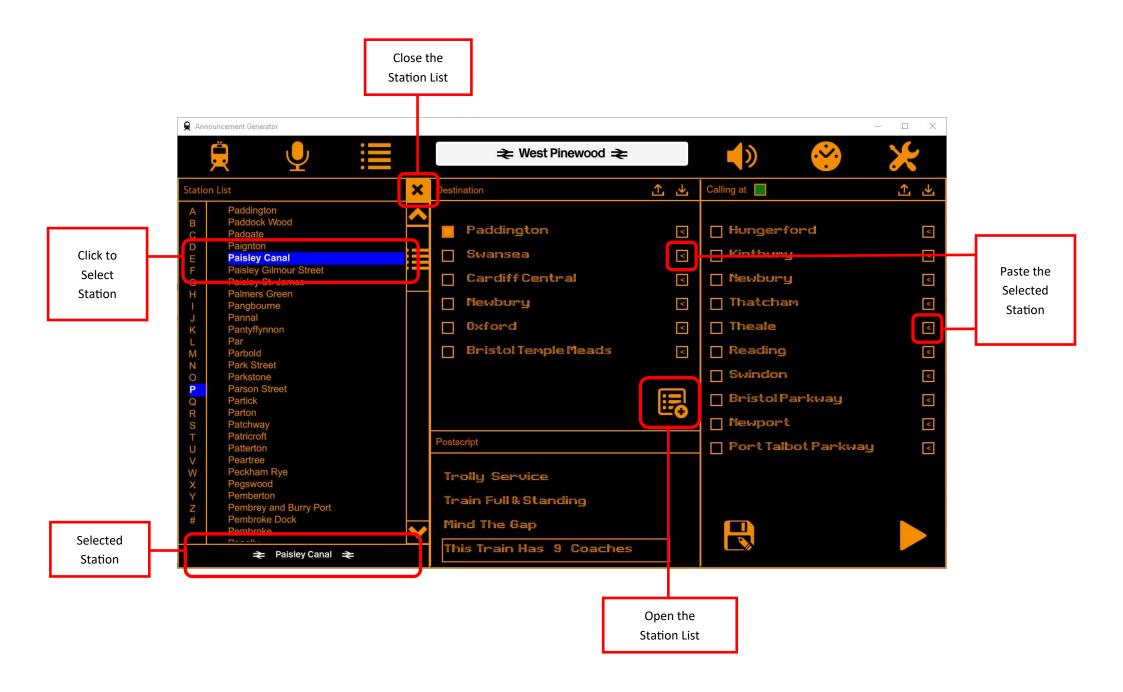

|                           | Main Info &<br>screen Security                            | Departure<br>Board |                                                                          |                                                                                                                                                                                                                                                                                                           | Sound Clock<br>Effects Chimes         | Settings                                                                                                                                                                                                                                                                                                           |
|---------------------------|-----------------------------------------------------------|--------------------|--------------------------------------------------------------------------|-----------------------------------------------------------------------------------------------------------------------------------------------------------------------------------------------------------------------------------------------------------------------------------------------------------|---------------------------------------|--------------------------------------------------------------------------------------------------------------------------------------------------------------------------------------------------------------------------------------------------------------------------------------------------------------------|
|                           |                                                           |                    | ★ West Pinewood ★                                                        |                                                                                                                                                                                                                                                                                                           |                                       | ×                                                                                                                                                                                                                                                                                                                  |
|                           | Announce                                                  |                    | Destination                                                              | 企业                                                                                                                                                                                                                                                                                                        | Calling at 📃                          | 企业                                                                                                                                                                                                                                                                                                                 |
| Announcement<br>Selection | Next train to arrive<br>Next train to depart<br>Cancelled |                    | <ul> <li>Paddington</li> <li>Swansea</li> <li>Cardiff Central</li> </ul> | <ul><li></li><li></li><li></li><li></li><li></li><li></li><li></li><li></li><li></li><li></li><li></li><li></li><li></li><li></li><li></li><li></li><li></li><li></li><li></li><li></li><li></li><li></li><li></li><li></li><li></li><li></li><li></li><li></li><li></li><li></li><li></li><li></li></ul> | Hungerford<br>  Kintbury<br>  Newbury | <ul><li></li><li></li><li></li><li></li><li></li><li></li><li></li><li></li><li></li><li></li><li></li><li></li><li></li><li></li><li></li><li></li><li></li><li></li><li></li><li></li><li></li><li></li><li></li><li></li><li></li><li></li><li></li><li></li><li></li><li></li><li></li><li></li><li></li></ul> |
|                           | Terminates                                                |                    | Newbury                                                                  | <                                                                                                                                                                                                                                                                                                         | 🔲 Thatcham                            | <                                                                                                                                                                                                                                                                                                                  |
|                           | Non Stopping                                              |                    | 0xford                                                                   | <                                                                                                                                                                                                                                                                                                         | 🔲 Theale                              | <                                                                                                                                                                                                                                                                                                                  |
|                           | Platform                                                  |                    | Bristol Temple Meads                                                     | <                                                                                                                                                                                                                                                                                                         | Reading                               | <                                                                                                                                                                                                                                                                                                                  |
| Platform<br>Selection     | 1 2 3 4 5 6                                               |                    |                                                                          | •                                                                                                                                                                                                                                                                                                         | Swindon Bristol Parkway Newport       | <ul><li></li><li></li><li></li><li></li><li></li><li></li><li></li><li></li><li></li><li></li><li></li><li></li><li></li><li></li><li></li><li></li><li></li><li></li><li></li><li></li><li></li><li></li><li></li><li></li><li></li><li></li><li></li><li></li><li></li><li></li><li></li><li></li></ul>          |
|                           |                                                           |                    | Postscript                                                               |                                                                                                                                                                                                                                                                                                           | Port Talbot Parkwa                    |                                                                                                                                                                                                                                                                                                                    |
| Time<br>Selection         | <b>09:3</b><br>Toc                                        |                    | Trolly Service<br>Train Full&Standing<br>Mind The Gap                    |                                                                                                                                                                                                                                                                                                           |                                       |                                                                                                                                                                                                                                                                                                                    |
| TOC<br>Selection          | Great Western F                                           | tailway            | This Train Has 9 Coaches                                                 | :                                                                                                                                                                                                                                                                                                         |                                       |                                                                                                                                                                                                                                                                                                                    |
|                           |                                                           |                    |                                                                          |                                                                                                                                                                                                                                                                                                           |                                       |                                                                                                                                                                                                                                                                                                                    |
|                           |                                                           |                    |                                                                          |                                                                                                                                                                                                                                                                                                           | Save                                  | Play                                                                                                                                                                                                                                                                                                               |